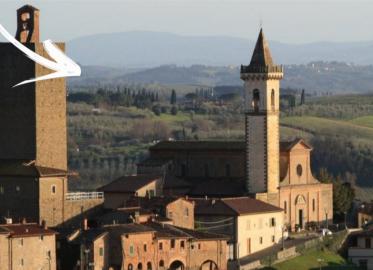

### FLORENCE: THE PATH OF THE PRINCE

FLORENCE, CAPITAL OF THE MEDICI GRAND DUCHY, IS KNOWN AS THE 'CRADLE OF THE RENAISSANCE'. MOST OF THE MEDICI INTERVENTIONS ARE CONCENTRATED HERE. THE TOUR IS AN IMMERSIVE JOURNEY INTO THE PUBLIC AND PRIVATE LIFE OF THE MEDICI DYNASTY THAT DOMINATED THE RENAISSANCE: ON A VISIT TO THE CITY CENTRE, AMONG THE PALACES THAT SYMBOLISE THE POWER AND MAGNIFICENCE OF THE MEDICI, WITH THEIR OFFICIAL HALLS AND SECRET PATHS, YOU CAN ALSO DISCOVER CURIOUS SIGNS SUCH AS TURTLE WITH A SAIL, COSIMO I'S MOST FAMOUS FEAT.