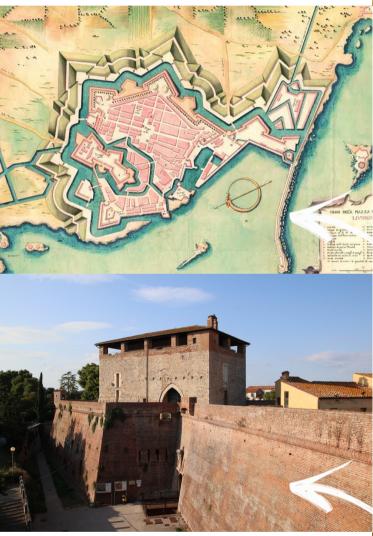

# GRAND TOUR MEDICEAN FORTRESSES

THE TWO FORTIFIED PORT CITIES OF LIVORNO AND PORTOFERRAIO ARE PART OF AN IMPOSING DEFENSIVE SYSTEM BUILT BY COSIMO I DE 'MEDICI FOR THE DEFENSE OF THE GRAND DUCHY: THE ENTIRE TERRITORY IS CONSIDERED A 'WAR MACHINE'. WITH THIS ITINERARY YOU CAN DISCOVER ONE OF THE MOST STRIKING AND EVOCATIVE ASPECTS OF THE MEDICI INTERVENTION IN TUSCANY, WHICH IS STILL LITTLE KNOWN TODAY.