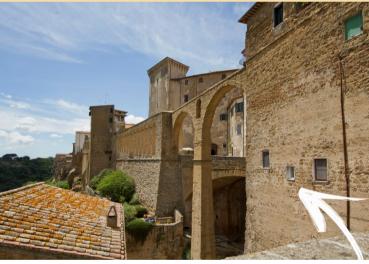

### AQUEDUCTS AND Medicee fountains

THE MAGNIFICENCE OF THE MEDICI IS ALSO EXPRESSED THROUGH THE USE OF WATER, IN THE DOUBLE VALUE OF UTILITAS AND VENUSTAS, GUARANTEEING THE WATER SUPPLY THROUGH FOUNTAINS AND SPECTACULAR ARCHED AQUEDUCTS SUCH AS THOSE IN AREZZO, PISA AND PITIGLIANO WHICH IS STARTING POINT FOR AN INTERESTING AND LITTLE KNOWN MEDICEAN ITINERARY THROUGH THE LANDS OF THE TUFO AND THE ETRUSCANS.