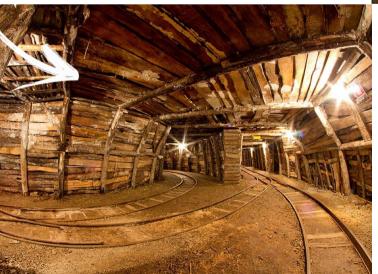

## MINES AND IRONWORKS

TUSCANY IS A REGION RICH IN MINES AND QUARRIES. THE MEDICI EXPLOITED ITS EXCELLENT ECONOMIC POTENTIAL. FAMOUS ARE THE SALT PANS AND ALUM MINES OF VOLTERRA AREA, AS WELL AS THE MARBLE QUARRIES SUCH AS THE "MEDICI BRECCIA DI SERAVEZZA". THE ITINERARY OFFERS EXCITING TOUR ROUTES THAT WIND THROUGH MINING TUNNELS AND PATHS OF HISTORICAL, GEOLOGICAL, NATURALISTIC INTEREST, BETWEEN ANCIENT VILLAGES AND INNOVATIVE IRON MUSEUMS.